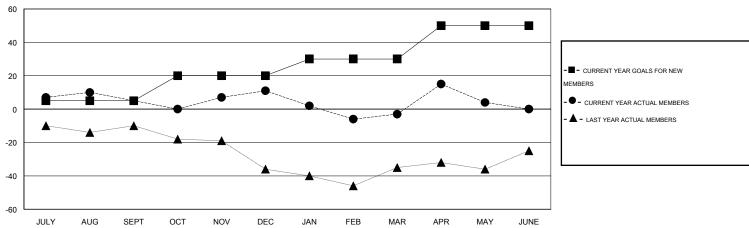

#### GOALS AND ACTUAL MEMBERS CUMULATIVE

| DROPPED CLUBS: 0  DROPPED MEMBERS |                | 41 CLUBS OF 50 ADDED 1 OR MORE NEW MEMBERS | GENDER DISTRIBU<br>MALE<br>FEMALE     | TION<br>855 (69.51%)<br>375 (30.49%) |            |
|-----------------------------------|----------------|--------------------------------------------|---------------------------------------|--------------------------------------|------------|
| DECEASED  CLUB CANCELLED  OTHER   | 15<br>0<br>116 | CLICK HERE FOR HEALTH ASSESSMENT DATA      | FAMILY UNIT MEMBERS HEAD OF HOUSEHOLD |                                      | 255<br>126 |
| TOTAL                             | 131            |                                            | NON-HEAD OF HOUSEHOL                  | D                                    | 129        |